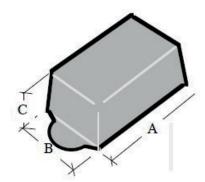

| PART NO | OVERALL DIMENSIONS |        |        | NOMINAL WALL   |
|---------|--------------------|--------|--------|----------------|
|         | A (MM)             | B (MM) | C (MM) | THICKNESS (MM) |
| GPL05   | 36                 | 24     | 19     | 1.0            |
| GPL1    | 50                 | 30     | 24     | 1.5            |
| GPL2    | 55                 | 42     | 27     | 2.0            |