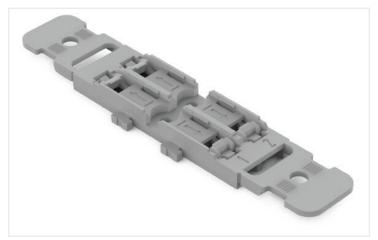

# Data sheet | Item number: 221-2502

Mounting carrier with strain relief; 2-way; for inline splicing connector with lever; for screw mounting; gray

https://www.wago.com/221-2502

Color: gray

| Physical data           |                        |
|-------------------------|------------------------|
| Width                   | 20.8 mm / 0.819 inches |
| Height from the surface | 6.5 mm / 0.256 inches  |
| Depth                   | 100 mm / 3.937 inches  |