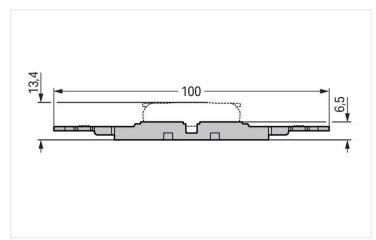

# Data sheet | Item number: 221-2502

Mounting carrier with strain relief; 2-way; for inline splicing connector with lever; for screw mounting; gray

https://www.wago.com/221-2502

Color: gray

| Physical data           |                        |
|-------------------------|------------------------|
| Width                   | 20.8 mm / 0.819 inches |
| Height from the surface | 6.5 mm / 0.256 inches  |
| Depth                   | 100 mm / 3.937 inches  |