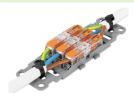

#### Installation

Place the inline splicing connector on the carrier in front of the mounting position.

Push the connector to the center position until it snaps into place.

Mounting carrier without strain relief – snapped onto DIN-rail

#### Strain relief

3-pole mounting carrier with strain relief

Subject to changes. Please also observe the further product documentation!