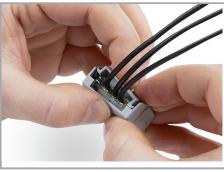

Gelbox öffnen.

Place the wired connector in the Gelbox.

Place the wired connector in the Gelbox.

Close the Gelbox.

Close latch securely.

Re-accessible:

- Open the Gelbox.
- Remove the gel.
- Rewire with new components.