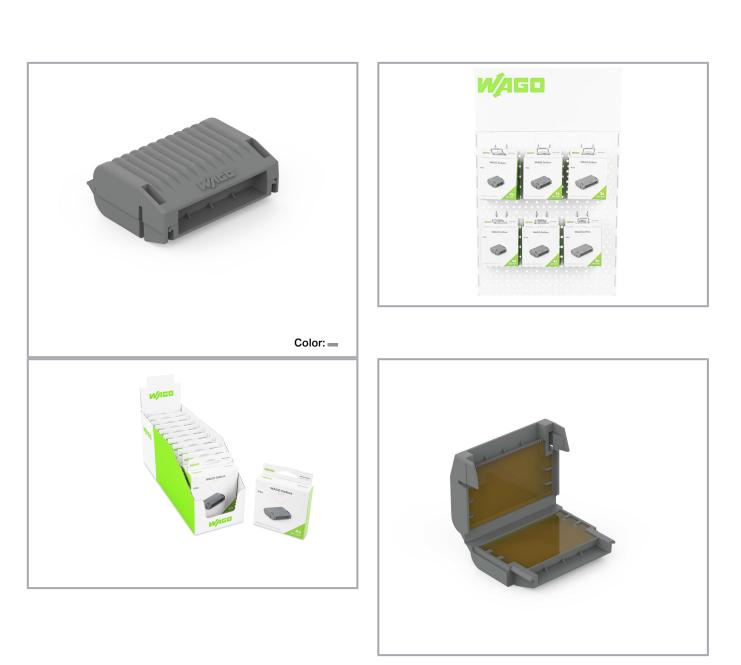

# Data sheet | Item number: 207-1332

Gelbox; for cables; Branch; with gel; 221, 2273 Series; without splicing connectors; Size 2; gray

www.wago.com/207-1332

# Physical data

| Width  | 33.6 mm / 1.323 inch |
|--------|----------------------|
| Height | 17.8 mm / 0.701 inch |
| Depth  | 45.9 mm / 1.807 inch |

## Mechanical data

| Mounting type   | Flying leads           |
|-----------------|------------------------|
| Protection type | IPx8 (2m/2h) per 60529 |

## Material data

| Color            | gray          |
|------------------|---------------|
| Housing material | Polypropylene |
| Weight           | 18.4 g        |