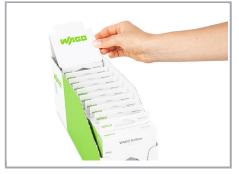

# Data sheet | Item number: 207-1332 www.wago.com/207-1332

As a counter display: Bend the rear flap at the fold, straighten it and fix it in the cardboard cut-out

If the flap is not required, tear off from the perforation.