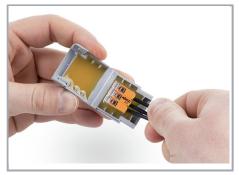

Gelbox öffnen.

Place the wired connector in the Gelbox.

Place the wired connector in the Gelbox.

Close the Gelbox.

Close latch securely.

Re-accessible:

- Open the Gelbox.
- Remove the gel.
- Rewire with new components.