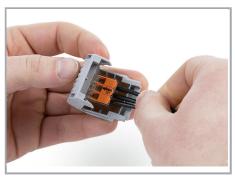

Gelbox öffnen.

Place the wired connector in the Gelbox.

Place the wired connector in the Gelbox.

Close the Gelbox.

Close latch securely.

Re-accessible:

- Open the Gelbox.
- Remove the gel.
- Rewire with new components.