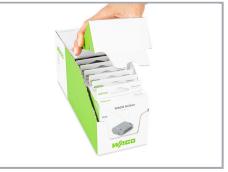

# Data sheet | Item number: 207-1332 www.wago.com/207-1332

As a counter display: Bend the rear flap at the fold, straighten it and fix it in the cardboard cut-out

If the flap is not required, tear off from the perforation.