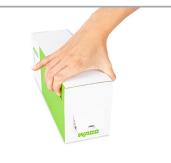

Lift the flap and pull the cover perforation forward.

Press in the perforation on the sides.

Tear off the cover from the perforation.

Subject to changes. Please also observe the further product documentation!