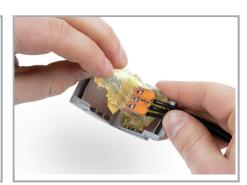

Gelbox öffnen.

Place the wired connector in the Gelbox.

Place the wired connector in the Gelbox.

Close the Gelbox.

Close latch securely.

Re-accessible:

- Open the Gelbox.
- Remove the gel.
- Rewire with new components.