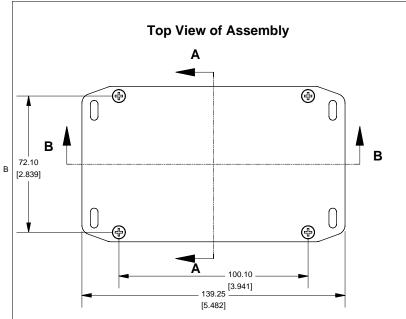

## **SECTION A-A End View of Assembly**

**SECTION B-B Side View of Assembly** 

[1.555]

Max Inner Box Height

6.00

[.236]

**Top View Looking Inside Box** 

4.00 [.157]