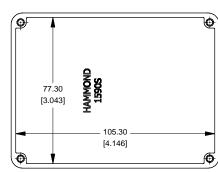

## **SECTION A-A End View of Assembly**



**SECTION B-B Side View of Assembly** 

[1.555]

Max Inner Box Height



6.00

[.236]

**Top View Looking Inside Box** 



4.00 [.157]

2.50

[.098]

Enclosures can be Factory Modified (Milling, Drilling, Printing etc.)
Contact Factory mjm@hammondmfg.com for quotes
Solid models of this enclosure available in STEP or IGES.

Purchased assembly includes box, lid and 4 cover screws. Box and lid are made from Diecast Aluminum Alloy (alloy type 380). Silicone Gasket Loctite #5950

| ,                                                  |                     |
|----------------------------------------------------|---------------------|
| PART NUMBERS                                       |                     |
| 1590SFL Enclosure                                  |                     |
| Unfinished                                         | 1590SFL             |
| Grey