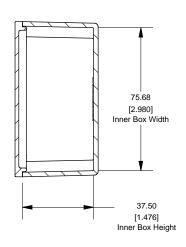

## **SECTION A-A End View of Assembly**

**SECTION B-B Side View of Assembly** 

[1.555]

Max Inner Box Height

6.00

[.236]

**Top View Looking Inside Box** 

4.00 [.157]