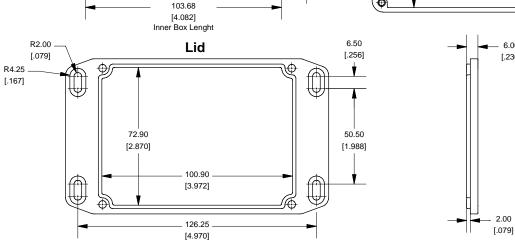

## **SECTION A-A End View of Assembly**



**SECTION B-B Side View of Assembly** 

[1.555]

Max Inner Box Height



6.00

[.236]

**Top View Looking Inside Box** 



4.00 [.157]

2.50

[.098]

Enclosures can be Factory Modified (Milling, Drilling, Printing etc.)
Contact Factory mjm@hammondmfg.com for quotes
Solid models of this enclosure available in STEP or IGES.

Purchased assembly includes box, lid and 4 cover screws. Box and lid are made from Diecast Aluminum Alloy (alloy type 380). Silicone Gasket Loctite #5950

| ,                                                  |                     |
|----------------------------------------------------|---------------------|
| PART NUMBERS                                       |                     |
| 1590SFL Enclosure                                  |                     |
| Unfinished                                         | 1590SFL             |
| Grey Textured Polyester Powder Paint - RAL 7038    | 1