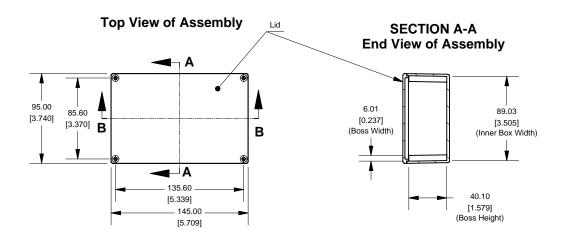

Enclosures can be Factory Modified (Milling, Drilling, Printing etc.) Solid models of this enclosure available in STEP or IGES.

Contact Factory jelkins@hammond-electronics.co.uk

|   | NOTE                                                    |
|---|---------------------------------------------------------|
| Р | urchased assembly includes Lid, Box and 4 cover screws. |