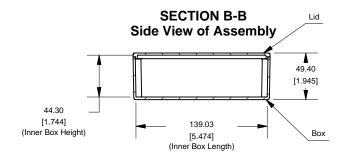

Enclosures can be Factory Modified (Milling, Drilling, Printing etc.) Solid models of this enclosure available in STEP or IGES.

Contact Factory jelkins@hammond-electronics.co.uk

|   | NOTE                                                    |
|---|---------------------------------------------------------|
| Р | urchased assembly includes Lid, Box and 4 cover screws. |