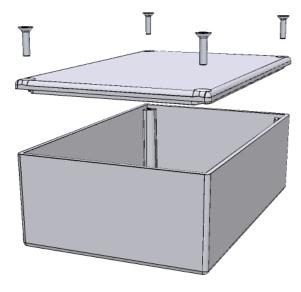

Enclosures can be Factory Modified (Milling, Drilling, Printing etc.) Solid models of this enclosure available in STEP or IGES.

Contact Factory jelkins@hammond-electronics.co.uk

|   | NOTE                                                    |
|---|---------------------------------------------------------|
| Р | urchased assembly includes Lid, Box and 4 cover screws. |