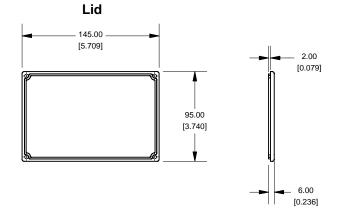

Enclosures can be Factory Modified (Milling, Drilling, Printing etc.) Solid models of this enclosure available in STEP or IGES.

Contact Factory jelkins@hammond-electronics.co.uk

|   | NOTE                                                    |
|---|---------------------------------------------------------|
| Р | urchased assembly includes Lid, Box and 4 cover screws. |