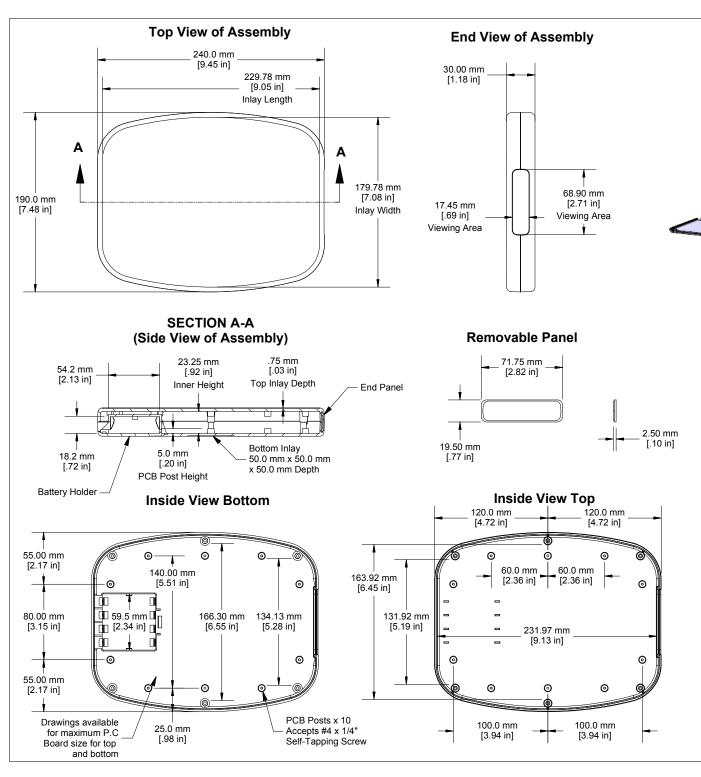

## NOTE

Enclosure molded from FR ABS (UL94-V0) plastic.

Purchased assembly includes top and bottom cover, 1 removable panel, battery door, battery spring clips (8 pcs), 9V adapter (2 pcs) and 6 cover screws (M3-0.5 x 18mm). M3 Brass inserts are installed for cover screws. (P.C. Board not supplied)