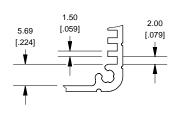

95.02 [3.741] 22.58 [.889] 33.63 **B** В 30.63 [1.324] 9.00 [.354] 106.13 [4.178] .50 6.00 [.020] [.236]

**Closed Bezel** 

103.13 [4.060]

Enclosures can be Factory Modified ( Milling, Drilling, Printing etc. ) Solid models of this enclosure available in STEP or IGES. Contact Factory mjm@hammondmfg.com