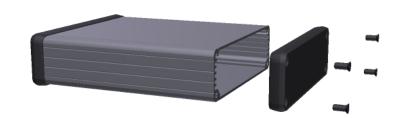

## NOTE

Purchased assembly includes box, plastic bezels, #6 Taptight screws and self adhesive rubber feet.

Box made from Extruded Aluminum 6063.

Bezels made with ABS.

| 1455L1202                    |             |
|------------------------------|-------------|
| PART NUMBERS                 |             |
| Clear Anodized               | 1455L1202   |
| Black Anodized               | 1455L1202BK |
| ACCESSORIES                  |             |
| See website for accessories. |             |
| HAMMOND<br>MANUFACTURING TO  |             |
| 1455L1202                    |             |
| www.hammondmfg.com           |             |