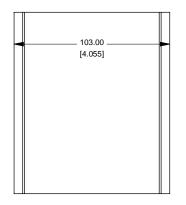

95.02 [3.741] 22.58 [.889] 33.63 **B** В 30.63 [1.324] 9.00 [.354] 106.13 [4.178] .50 6.00 [.020] [.236]

**Closed Bezel** 

103.13 [4.060]

Enclosures can be Factory Modified ( Milling, Drilling, Printing etc. ) Solid models of this enclosure available in STEP or IGES. Contact Factory mjm@hammondmfg.com