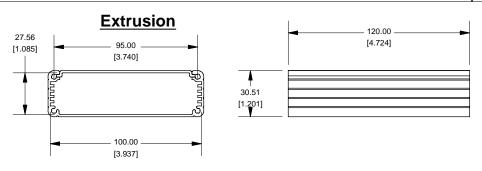

95.02 [3.741] 22.58 [.889] 33.63 **B** В 30.63 [1.324] 9.00 [.354] 106.13 [4.178] .50 6.00 [.020] [.236]

**Closed Bezel** 

103.13 [4.060]

Enclosures can be Factory Modified ( Milling, Drilling, Printing etc. ) Solid models of this enclosure available in STEP or IGES. Contact Factory mjm@hammondmfg.com