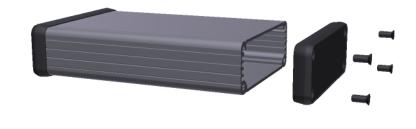

NOTE

Purchased assembly includes box, plastic bezels, #6 Taptight screws
and self adhesive rubber feet.

Box made from Extruded Aluminum 6063.

Box made from Extruded Aluminum 6063.

Bezels made with ABS

| 1455J1202                    |  |  |  |
|------------------------------|--|--|--|
| PART NUMBERS                 |  |  |  |
| 1455J1202                    |  |  |  |
| 1455J1202BK                  |  |  |  |
| ACCESSORIES                  |  |  |  |
| See website for accessories. |  |  |  |
|                              |  |  |  |

Enclosures can be Factory Modified (Milling, Drilling, Printing etc.) Solid models of this enclosure available in STEP or IGES.

Contact Factory mjm@hammondmfg.com

<u>Д</u>

2