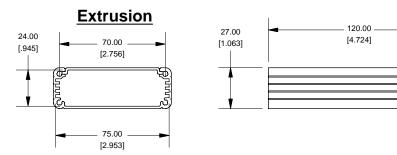

NOTE

Purchased assembly includes box, plastic bezels, #6 Taptight screws
and self adhesive rubber feet.

Box made from Extruded Aluminum 6063.

Box made from Extruded Aluminum 6063.

Bezels made with ABS

| 1455J1202                    |  |  |  |
|------------------------------|--|--|--|
| PART NUMBERS                 |  |  |  |
| 1455J1202                    |  |  |  |
| 1455J1202BK                  |  |  |  |
| ACCESSORIES                  |  |  |  |
| See website for accessories. |  |  |  |
|                              |  |  |  |