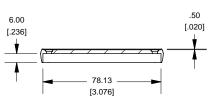

## Slot Details 1.50 [.059] 5.69 [.224]







|                |   |   | 7.13<br>068] |
|----------------|---|---|--------------|
|                |   |   | <b>X</b>     |
| 9.00<br>[.354] | - | - | =            |

NOTE

Purchased assembly includes box, plastic bezels, #6 Taptight screws
and self adhesive rubber feet.

Box made from Extruded Aluminum 6063.

Box made from Extruded Aluminum 6063.

Bezels made with ABS

| 1455J1202                    |  |  |  |
|------------------------------|--|--|--|
| PART NUMBERS                 |  |  |  |
| 1455J1202                    |  |  |  |
| 1455J1202BK                  |  |  |  |
| ACCESSORIES                  |  |  |  |
| See website for accessories. |  |  |  |
|                              |  |  |  |



Enclosures can be Factory Modified (Milling, Drilling, Printing etc.) Solid models o