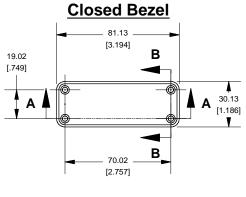

NOTE

Purchased assembly includes box, plastic bezels, #6 Taptight screws
and self adhesive rubber feet.

Box made from Extruded Aluminum 6063.

Box made from Extruded Aluminum 6063.

Bezels made with ABS

| 1455J1202                    |  |  |  |
|------------------------------|--|--|--|
| PART NUMBERS                 |  |  |  |
| 1455J1202                    |  |  |  |
| 1455J1202BK                  |  |  |  |
| ACCESSORIES                  |  |  |  |
| See website for accessories. |  |  |  |
|                              |  |  |  |