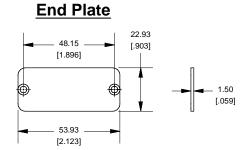

## **Slot Details**





## **Open Bezel**





Enclosures can be Factory Modified ( Milling, Drilling, Printing etc. ) Solid models of this enclosure available in STEP or IGES. Contact Factory mjm@hammondmfg.com



## OPTIONAL FLANGE END PANELS 1455CF

| NOTE                                                            |  |  |
|-----------------------------------------------------------------|--|--|
| Purchased assembly includes box, plastic bezels, end panels, #6 |  |  |
| Taptight screws and self adhesive rubber feet.                  |  |  |
| Box made from Extruded Aluminum 6063.                           |  |  |
| Bezels made with polycarbonate.                                 |  |  |

| 1455C1201                    |             |  |
|------------------------------|-------------|--|
| PART NUMBERS