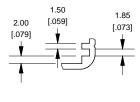

## **Slot Details**





## **Open Bezel**





Enclosures can be Factory Modified ( Milling, Drilling, Printing etc. ) Solid models of this enclosure available in STEP or IGES. Contact Factory mjm@hammondmfg.com



## OPTIONAL FLANGE END PANELS 1455CF

| NOTE                                                            |  |  |
|-----------------------------------------------------------------|--|--|
| Purchased assembly includes box, plastic bezels, end panels, #6 |  |  |
| Taptight screws and self adhesive rubber feet.                  |  |  |
| Box made from Extruded Aluminum 6063.                           |  |  |
| Bezels made with polycarbonate.                                 |  |  |

| 1455C1201                    |             |  |
|------------------------------|-------------|--|
| PART NUMBERS