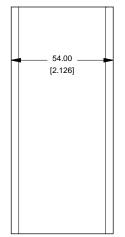

## OPTIONAL FLANGE END PANELS 1455CF

| NOTE                                                            |  |  |
|-----------------------------------------------------------------|--|--|
| Purchased assembly includes box, plastic bezels, end panels, #6 |  |  |
| Taptight screws and self adhesive rubber feet.                  |  |  |
| Box made from Extruded Aluminum 6063.                           |  |  |
| Bezels made with polycarbonate.                                 |  |  |

| 1455C1201                    |             |  |
|------------------------------|-------------|--|
| PART NUMBERS                 |             |  |
| Clear Anodized               | 1455C1201   |  |
| Black Anodized               | 1455C1201BK |  |
| ACCESSORIES                  |             |  |
| See website for accessories. |             |  |