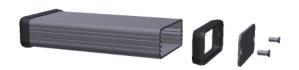

## **Open Bezel**

Enclosures can be Factory Modified ( Milling, Drilling, Printing etc. ) Solid models of this enclosure available in STEP or IGES. Contact Factory mjm@hammondmfg.com

## OPTIONAL FLANGE END PANELS 1455CF

| NOTE                                                            |  |  |
|-----------------------------------------------------------------|--|--|
| Purchased assembly includes box, plastic bezels, end panels, #6 |  |  |
| Taptight screws and self adhesive rubber feet.                  |  |  |
| Box made from Extruded Aluminum 6063.                           |  |  |
| Bezels made with polycarbonate.                                 |  |  |