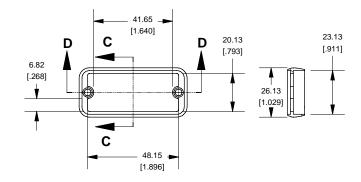

## **Open Bezel**

Enclosures can be Factory Modified ( Milling, Drilling, Printing etc. ) Solid models of this enclosure available in STEP or IGES. Contact Factory mjm@hammondmfg.com