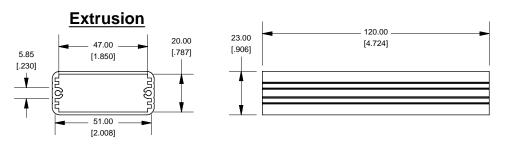

## **Slot Details**

## OPTIONAL FLANGE END PANELS 1455CF

| NOTE                                                            |  |  |
|-----------------------------------------------------------------|--|--|
| Purchased assembly includes box, plastic bezels, end panels, #6 |  |  |
| Taptight screws and self adhesive rubber feet.                  |  |  |
| Box made from Extruded Aluminum 6063.                           |  |  |
| Bezels made with polycarbonate.                                 |  |  |