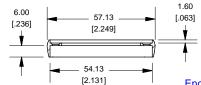

## OPTIONAL FLANGE END PANELS 1455CF

| NOTE                                                            |  |  |
|-----------------------------------------------------------------|--|--|
| Purchased assembly includes box, plastic bezels, end panels, #6 |  |  |
| Taptight screws and self adhesive rubber feet.                  |  |  |
| Box made from Extruded Aluminum 6063.                           |  |  |
| Bezels made with polycarbonate.                                 |  |  |