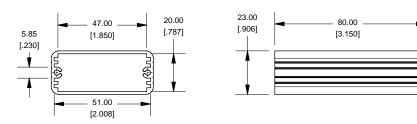

## **Closed Bezel**

NOTE
Purchased assembly includes box, plastic bezels, #6 Taptight screws and self adhesive rubber feet.
Box made from Extruded Aluminum 6063.
Bezels made with ABS

| 1455C802                     |            |
|------------------------------|------------|
| PART NUMBERS                 |            |
| Clear Anodized               | 1455C802   |
| Black Anodized               | 1455C802BK |
| ACCESSORIES                  |            |
| See website for accessories. |            |