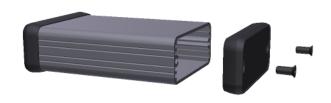

## **Closed Bezel**

NOTE
Purchased assembly includes box, plastic bezels, #6 Taptight screws and self adhesive rubber feet.
Box made from Extruded Aluminum 6063.
Bezels made with ABS

| 1455C802                     |            |
|------------------------------|------------|
| PART NUMBERS                 |            |
| Clear Anodized               | 1455C802   |
| Black Anodized               | 1455C802BK |
| ACCESSORIES                  |            |
| See website for accessories. |            |