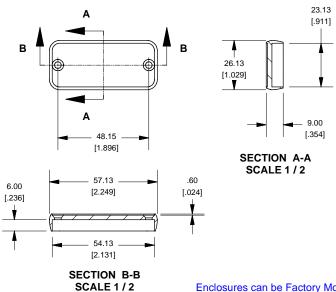

## **Closed Bezel**

NOTE
Purchased assembly includes box, plastic bezels, #6 Taptight screws and self adhesive rubber feet.
Box made from Extruded Aluminum 6063.
Bezels made with ABS

| 1455C802                     |            |
|------------------------------|------------|
| PART NUMBERS                 |            |
| Clear Anodized               | 1455C802   |
| Black Anodized               | 1455C802BK |
| ACCESSORIES                  |            |
| See website for accessories. |            |