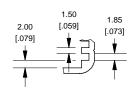

## **Extrusion**







## **Slot Details**



## **Closed Bezel**



NOTE
Purchased assembly includes box, plastic bezels, #6 Taptight screws and self adhesive rubber feet.
Box made from Extruded Aluminum 6063.
Bezels made with ABS

| 1455C802                     |            |
|------------------------------|------------|
| PART NUMBERS                 |            |
| Clear Anodized               | 1455C802   |
| Black Anodized               | 1455C802BK |
| ACCESSORIES                  |            |
| See website for accessories. |            |

**M** 

HAMMOND MANUFACTURING TM

1455C802

www.hammondmfg.com

Enclosures can be Factory Modified (Milling, Drilling, Printing etc.) Solid models of this enclosure available in STEP or IGES.

Contact Factory mjm@hammondmfg.com

2

 $\Phi$