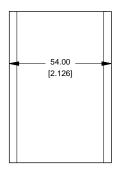

## **Extrusion**







## **Slot Details**



## **Closed Bezel**



NOTE
Purchased assembly includes box, plastic bezels, #6 Taptight screws and self adhesive rubber feet.
Box made from Extruded Aluminum 6063.
Bezels made with ABS

| 1455C802                     |            |
|------------------------------|------------|
| PART NUMBERS                 |            |
| Clear Anodized               | 1455C802   |
| Black Anodized               | 1455C802BK |
| ACCESSORIES                  |            |
| See website for accessories. |            |

**M** 

HAMMOND MANUFACTURING TM

1455C802

www.hammondmfg.com

Enclosures can be Factory Modified (Milling, Drilling, Printing etc.) Solid models of this enclosure available in STEP or IGES.

Contact Factory mjm@hammondmfg.com

2

 $\Phi$