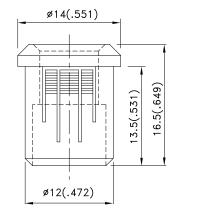

### **Package Dimensions**

#### Notes:

- All dimensions are in millimeters (inches).
  Tolerance is ±0.25(0.01") unless otherwise noted.

4. The specifications, characteristics and technical data described in the datasheet are subject to change without prior notice.