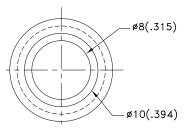

### **Package Dimensions**

#### Notes:

- All dimensions are in millimeters (inches).
  Tolerance is ±0.25(0.01") unless otherwise noted.

4. The specifications, characteristics and technical data described in the datasheet are subject to change without prior notice.