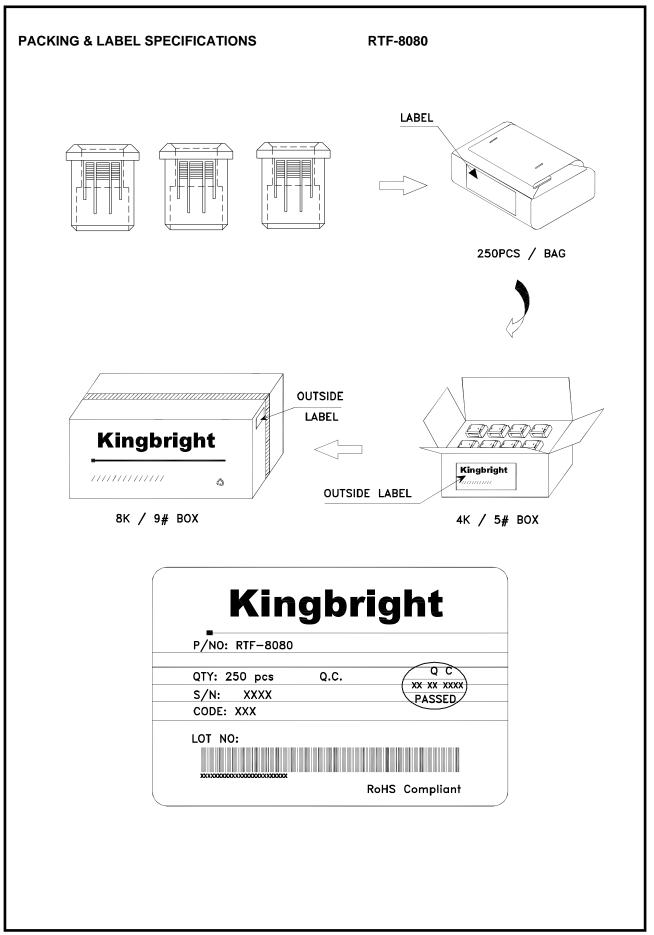

SPEC NO: DSAB4432 APPROVED: WYNEC

**REV NO: V.6 CHECKED:** Allen Liu DATE: MAY/15/2010 DRAWN: F.F.ZHou

PAGE: 1 OF 2 ERP: 2100100236