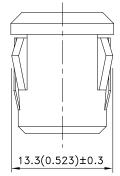

### **Package Dimensions**

#### Notes:

- All dimensions are in millimeters (inches).
  Tolerance is ±0.25(0.01") unless otherwise noted.

4. The specifications, characteristics and technical data described in the datasheet are subject to change without prior notice.