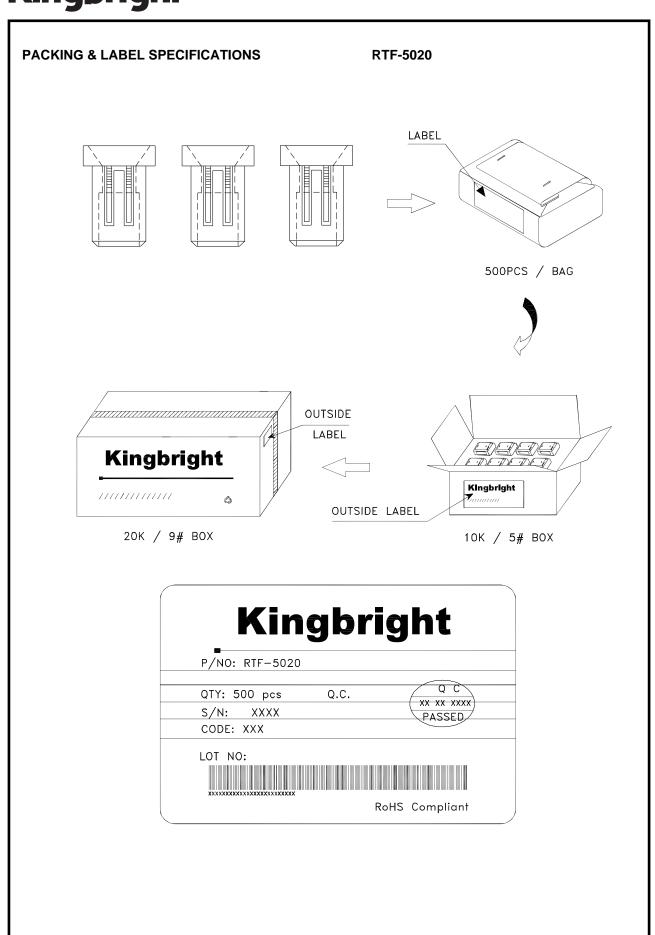

# Kingbright

SPEC NO: DSAD0599 REV NO: V.7 DATE: MAY/15/2010 PAGE: 2 OF 2
APPROVED: WYNEC CHECKED: Allen Liu DRAWN: F.F.ZHou ERP: 2100100235