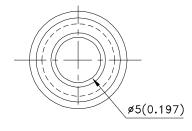

### **Features**

- Suitable for back panel illumination, circuit board indicator, LED indicator.
- Housing UL rating:94V-0.
- Housing material: type 66 nylon.
- Recommended hole size:Φ8.2mm.
- RoHS compliant.