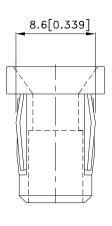

# **Package Dimensions**

#### Notes

- All dimensions are in millimeters (inches).
- 2. Tolerance is  $\pm 0.25(0.01")$  unless otherwise noted.
- 4. The specifications, characteristics and technical data described in the datasheet are subject to change without prior notice.