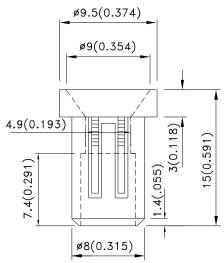

# **Package Dimensions**

#### Notes

- All dimensions are in millimeters (inches).
- 2. Tolerance is  $\pm 0.25(0.01")$  unless otherwise noted.
- 4. The specifications, characteristics and technical data described in the datasheet are subject to change without prior notice.