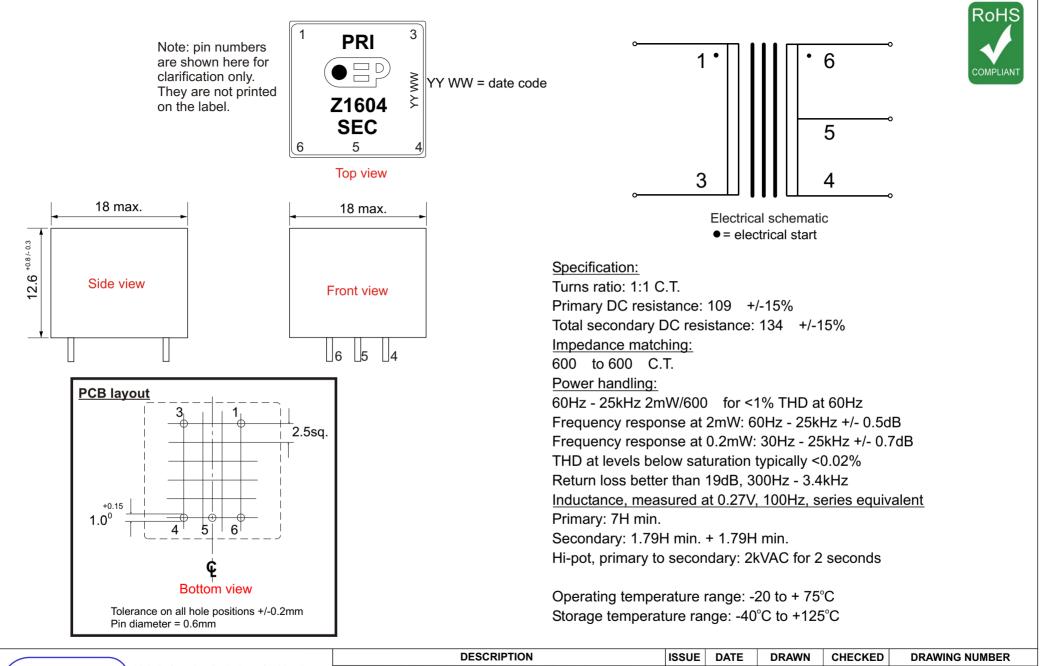

| Unit 5, Oxonian Park, Langford Locks,<br>Kidlington, Oxfordshire. OX5 1FP<br>Tel: (01865) 855085 Fax: (01865) 855075<br>Website: <u>www.oep.co.uk</u> |                           | DESCRIPTION                                  | ISSUE    | DATE     | DRAWN | CHECKED | DRAWING NUMBER |
|-------------------------------------------------------------------------------------------------------------------------------------------------------|---------------------------|----------------------------------------------|----------|----------|-------|---------|----------------|
|                                                                                                                                                       | 5 Specification for Z1604 |                                              | 1        | 04/07/02 | CS    |         |                |
|                                                                                                                                                       |                           | 8                                            | 25/06/10 | CS       |       | Z1604   |                |
|                                                                                                                                                       | ·                         |                                              | 9        | 06/06/11 | CS    |         |                |
|                                                                                                                                                       | Scale: 2 to 1             | All dimensions in mm unless stated otherwise | 10       | 24/06/11 | CS    |         |                |