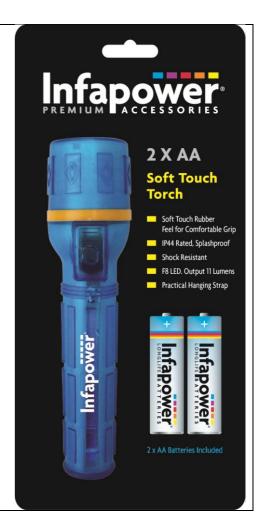

## 2 AA SOFT TOUCH TORCH

Product Code: F020 EAN Code: 5060240210817

Infapower 's 2 AA Soft Touch Torch offers great value for money.

Features include soft touch rubber feel for comfortable grip. Extra bright F8 LED, producing 11 lumens output. It is also splashproof IP44 rated and is shock resistant.

2 x AA batteries and a practical hanging strap included.

Ideal for home, car, outdoor, leisure and emergency use.

| Product<br>Description   | Torch Name:<br>Included Cells:<br>Cell capacity:<br>Product code:<br>EAN Code:                                                                                                                                                                          | 2 AA Soft Touch Torch<br>2 AA Heavy Duty Batteries<br>-<br>F020<br>5060240210817                                       |
|--------------------------|---------------------------------------------------------------------------------------------------------------------------------------------------------------------------------------------------------------------------------------------------------|------------------------------------------------------------------------------------------------------------------------|
| Torch Features           | <ol> <li>Soft touch rubber feel for<br/>comfortable grip.</li> <li>Extra bright F8 LED.</li> <li>11 Lumens output.</li> <li>IP44 rated, Splashproof.</li> <li>Shock resistant.</li> <li>Practical hanging strap.</li> <li>Batteries included</li> </ol> |                                                                                                                        |
| Logistics<br>Information | Product Weight (g):<br>Blister Dimensions (mm):<br>Blister Weight (g):<br>Blisters in Inner:<br>Inner Dimensions (mm):<br>Inner Weight (kg):<br>Blisters in Outer:<br>Outer Dimensions (mm):<br>Outer Weight (kg):<br>Outer Weight Net (kg):            | 112 (Out of packaging)<br>248 x 123 x 40<br>22<br>12<br>130 x 350 x 260<br>1.75<br>48<br>285 x 525 x 370<br>7.5<br>6.0 |