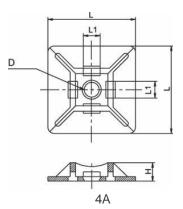

Material

• Polyamide 6.6, UL94 V2

| Item No. | Dimension |      |       |      | COLOUR |         |
|----------|-----------|------|-------|------|--------|---------|
|          | Lmm       | H mm | L1 mm | D mm |        |         |
| CA19X19  | 19.00     | 4.40 | 4.00  | Ø3.5 | Black  | Natural |
| CA28X28  | 27.70     | 5.70 | 5.30  | Ø5.7 | Black  | Natural |
| CA40X40  | 38.10     | 5.40 | 9.30  | Ø6.0 | Black  | Natural |