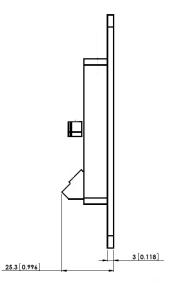

## Piezo Exit Switch

A vandal proof exit switch for users operating in harsh environment, high traffic areas

- Sealed in a rugged, weatherised stainless steel enclosure
- Vandal resistant, tamper resistant, weather and dust resistant to IP68
- Programmable 'door open' time, 'fail secure/fail safe' option selectable
- Green LED 'relay on' and red LED 'relay off' reversible
- 5 year guarantee

CPA-EXIT-SW

| SPECIFICATIONS        |                        |
|-----------------------|------------------------|
| Input Voltage         | 12-24VDC               |
| Switching current     | 1.5A Max               |
| Actuation force       | 3-5N                   |
| Make impulse time     | 1 to 60 seconds        |
| Operating temperature | -20°C to 70°C          |
| Storage temperature   | -40°C to 85°C          |
| Ingress Protection    | IP68                   |
| Electrical Lifetime   | 15 million operations  |
| Current consumption   | 40mA idle, 80mA active |