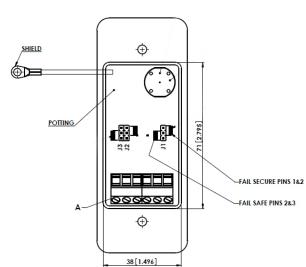

## Piezo Exit Switch

A vandal proof exit switch for users operating in harsh environment, high traffic areas

- Sealed in a rugged, weatherised stainless steel enclosure
- Vandal resistant, tamper resistant, weather and dust resistant to IP68
- Programmable 'door open' time, 'fail secure/fail safe' option selectable
- Green LED 'relay on' and red LED 'relay off' reversible
- 5 year guarantee

CPA-EXIT-SW

| SPECIFICATIONS        |                        |
|-----------------------|------------------------|
| Input Voltage         | 12-24VDC               |
| Switching current     | 1.5A Max               |
| Actuation force       | 3-5N                   |
| Make impulse time     | 1 to 60 seconds        |
| Operating temperature | -20°C to 70°C          |
| Storage temperature   | -40°C to 85°C          |
| Ingress Protection    | IP68                   |
| Electrical Lifetime   | 15 million operations  |
| Current consumption   | 40mA idle, 80mA active |