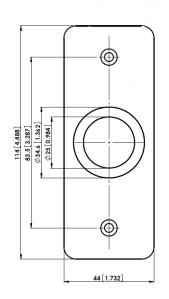

## Piezo Exit Switch

A vandal proof exit switch for users operating in harsh environment, high traffic areas

- Sealed in a rugged, weatherised stainless steel enclosure
- Vandal resistant, tamper resistant, weather and dust resistant to IP68
- Programmable 'door open' time, 'fail secure/fail safe' option selectable
- Green LED 'relay on' and red LED 'relay off' reversible
- 5 year guarantee

CPA-EXIT-SW

| SPECIFICATIONS        |                        |
|-----------------------|------------------------|
| Input Voltage         | 12-24VDC               |
| Switching current     | 1.5A Max               |
| Actuation force       | 3-5N                   |
| Make impulse time     | 1 to 60 seconds        |
| Operating temperature | -20°C to 70°C          |
| Storage temperature   | -40°C to 85°C          |
| Ingress Protection    | IP68                   |
| Electrical Lifetime   | 15 million operations  |
| Current consumption   | 40mA idle, 80mA active |