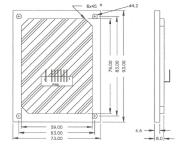

## **CONTROL PRODUCTS**

## Piezo Keypads

High reliability and durability, ideal for use in tough environments.

- IP68 dust and water resistant, sea-water and detergent resistant
- No moving parts, maintenance free
- Made of one piece of solid aluminium, totally rugged
- Potted switching unit at rear seals against all contamination and prevents freezing

| 1-24V DC              |
|-----------------------|
| 0.2A max              |
| >5mΩ                  |
| <7.5Ω                 |
| 3-5N                  |
| from -40°C to +125°C  |
| IP68                  |
| 15 million operations |
|                       |

| PART NO.    | DESCRIPTION |
|-------------|-------------|
| CPKBA11-3X4 | 3x4 Keys    |
| CPKBF11-4X4 | 4x4 Keys    |

## CPKBA11-3X4









## CPKBF11-4X4









PCB TERMINAL BLOCKS

INTER-CONNECTION

> FUSES & FUSE-HOLDERS

LEDs & INDICATORS

MINIATURE SWITCHES

LIMIT & SAFETY SWITCHES

CONTROL PRODUCTS

INTERFACE MODULES & SUPPORTS

> RELAY BASES

**ENCLOSURES** 

BATTERIES

TRANS-FORMERS