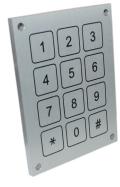

## Piezo Keypads

High reliability and durability, ideal for use in tough environments.

- IP68 dust and water resistant, sea-water and detergent resistant
- No moving parts, maintenance free
- Made of one piece of solid aluminium, totally rugged
- Potted switching unit at rear seals against all contamination and prevents freezing

## CPKBA11-3X4