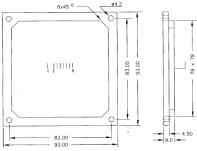

| PART NO.    | DESCRIPTION |
|-------------|-------------|
| CPKBA11-3X4 | 3x4 Keys    |
| CPKBF11-4X4 | 4x4 Keys    |