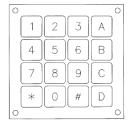

## **CONTROL PRODUCTS**

## Piezo Keypads

High reliability and durability, ideal for use in tough environments.

- IP68 dust and water resistant, sea-water and detergent resistant
- No moving parts, maintenance free
- Made of one piece of solid aluminium, totally rugged
- Potted switching unit at rear seals against all contamination and prevents freezing

| 1-24V DC              |
|-----------------------|
| 0.2A max              |
| >5mΩ                  |
| <7.5Ω                 |
| 3-5N                  |
| from -40°C to +125°C  |
| IP68                  |
| 15 million operations |
|                       |

| PART NO.    | DESCRIPTION |
|-------------|-------------|
| CPKBA11-3X4 | 3x4 Keys    |
| CPKBF11-4X4 | 4x4 Keys    |

## CPKBA11-3X4









## CPKBF11-4X4









PCB TERMINAL BLOCKS

INTER-CONNECTION

> FUSES & FUSE-HOLDERS

LEDs & INDICATORS

MINIATURE SWITCHES

LIMIT & SAFETY SWITCHES

CONTROL PRODUCTS

INTERFACE MODULES & SUPPORTS

> RELAY BASES

**ENCLOSURES** 

BATTERIES

TRANS-FORMERS