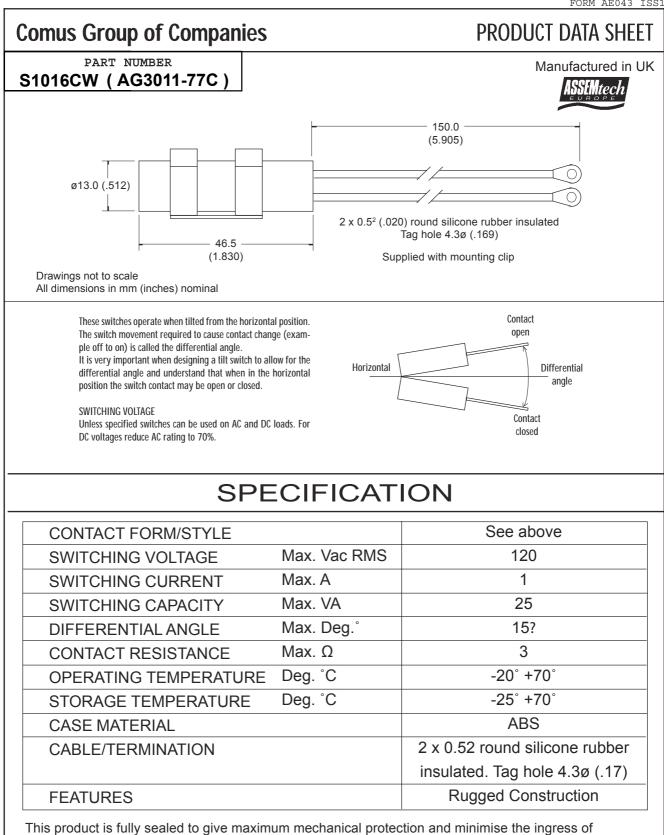

dust and moisture. As a guide, the product is expected to meet the requirements of IP65.