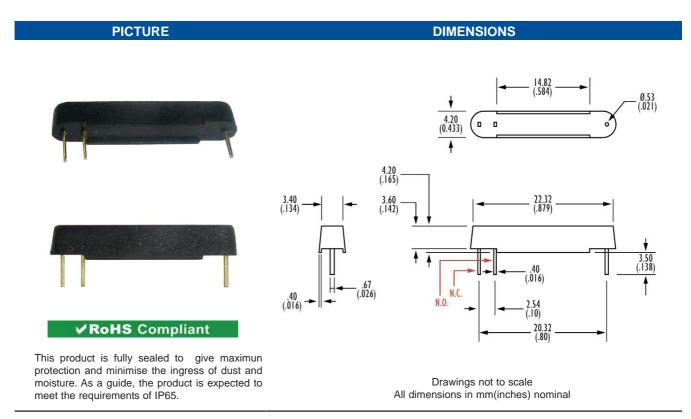

## Part Number : PPS 175C **Polypropylene Moulded Reed Switch - Change Over Contact Product Data Sheet**



| SPECIFICATIONS                 |                         |  |  |  |  |
|--------------------------------|-------------------------|--|--|--|--|
| Contact Form/Style             | Change Over             |  |  |  |  |
| Switching Voltage              | 100 VAC                 |  |  |  |  |
| Switching Current              | 0.5 A                   |  |  |  |  |
| Switching Capacity (Resistive) | 5 VA                    |  |  |  |  |
| Contact Resistance             | 150 mOhms Max.          |  |  |  |  |
| Switch AT before crop & from   | 15-50 AT (configurable) |  |  |  |  |
| Switching Distance             | Dependent on magnet     |  |  |  |  |
| Operating Temperature          | -20 +110 °C Deg.        |  |  |  |  |
| Case Material                  | Polypropylene           |  |  |